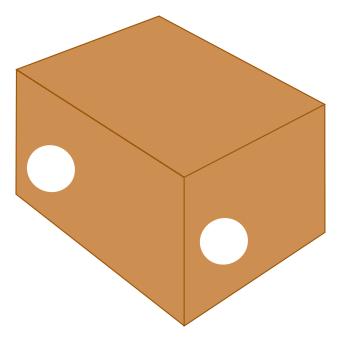

## **Sticker placement on Carton:**

To be placed on 2 sides of the carton- as above.