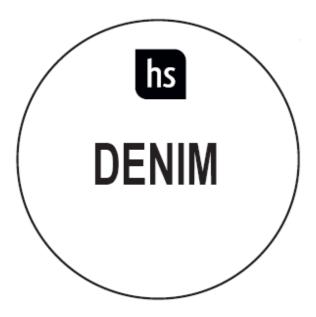

## Stickers:

All stickers to be 8cm in diameter Colours as below

Denim: White

Homewares: Pantone 14-0127TPX

Menswear: Pantone 16-4032TPX

Manchester: Pantone 16-1360TPX

Ladieswear: Pantone 16-2120TPX

Kidswear: Pantone 16-2120TPX