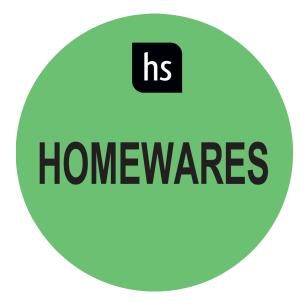

## Stickers:

All stickers to be 8cm in diameter Colours as below

Denim: White

Homewares: Pantone 14-0127TPX

Menswear: Pantone 16-4032TPX

Manchester: Pantone 16-1360TPX

Ladieswear: Pantone 16-2120TPX

Kidswear: Pantone 16-2120TPX