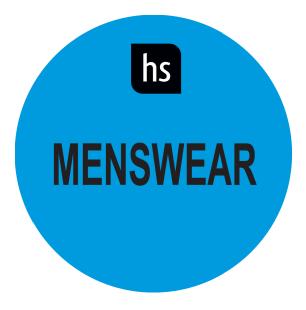

## Stickers:

All stickers to be 8cm in diameter Colours as below

Denim: White

Homewares: Pantone 14-0127TPX

Menswear: Pantone 16-4032TPX

Manchester: Pantone 16-1360TPX

Ladieswear: Pantone 16-2120TPX

Kidswear: Pantone 16-2120TPX